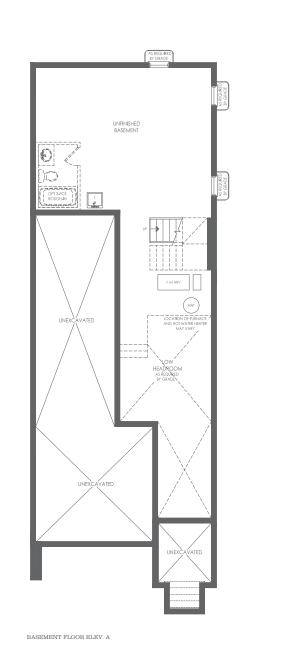

## FITZ**PATRICK** | A 3705 SQ.FT. | B 3723 SQ.FT.

THIRD FLOOR ELEV. A

All plans, dimensions and specifications are subject to change without notice. Actual useable floor space may vary from the stated floor area. Column locations, window locations and sizes may vary and are subject to change without notice. Renderings are artist's concept only E. & . O. E.