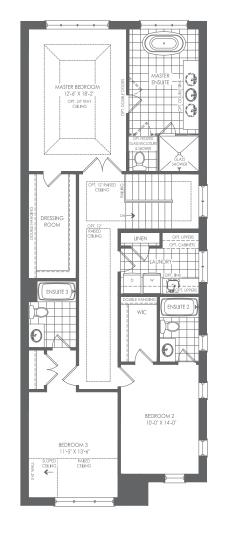

## FITZ**PATRICK** | A 3705 SQ.FT. | B 3723 SQ.FT.

THIRD FLOOR ELEV. A

All plans, dimensions and specifications are subject to change without notice. Actual useable floor space may vary from the stated floor area. Column locations, window locations and sizes may vary and are subject to change without notice. Renderings are artist's concept only E. & . O. E.