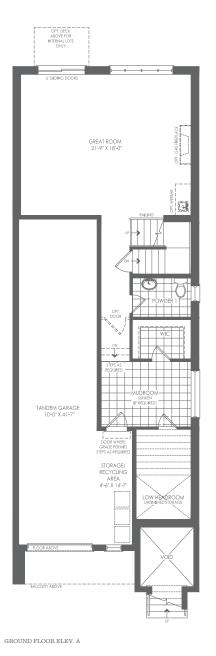

## FITZ**PATRICK** | A 3705 SQ.FT. | B 3723 SQ.FT.

THIRD FLOOR ELEV. A

All plans, dimensions and specifications are subject to change without notice. Actual useable floor space may vary from the stated floor area. Column locations, window locations and sizes may vary and are subject to change without notice. Renderings are artist's concept only E. & . O. E.