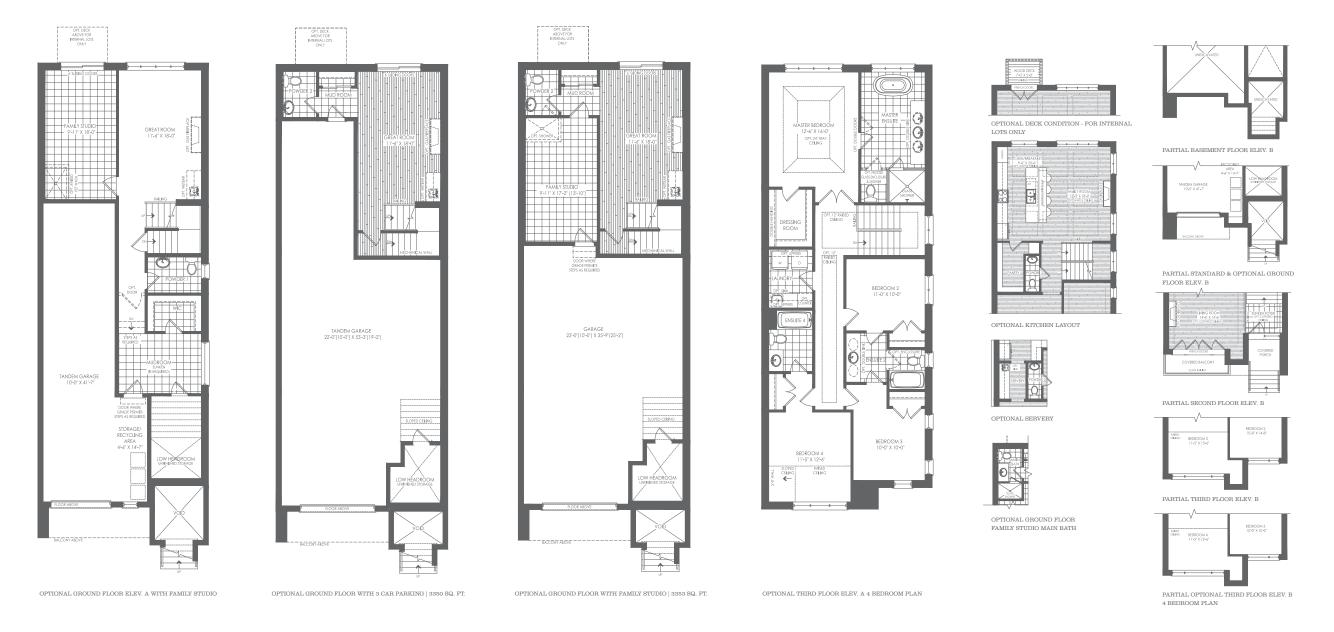

## FITZ**PATRICK** | A 3705 SQ.FT. | B 3723 SQ.FT.

THIRD FLOOR ELEV. A

All plans, dimensions and specifications are subject to change without notice. Actual useable floor space may vary from the stated floor area. Column locations, window locations and sizes may vary and are subject to change without notice. Renderings are artist's concept only E. & . O. E.

## FITZ**PATRICK** | A 3705 SQ.FT. | B 3723 SQ.FT. FLEX PLAN OPTIONS

All plans, dimensions and specifications are subject to change without notice. Actual useable floor space may vary from the stated floor area. Column locations, window locations and sizes may vary and are subject to change without notice. Renderings are artist's concept only E. & . O. E.