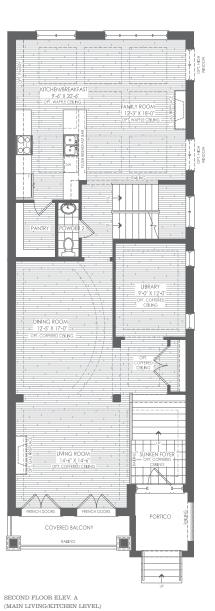

## FITZ**PATRICK** | A 3705 SQ.FT. | B 3723 SQ.FT.

THIRD FLOOR ELEV. A

All plans, dimensions and specifications are subject to change without notice. Actual useable floor space may vary from the stated floor area. Column locations, window locations and sizes may vary and are subject to change without notice. Renderings are artist's concept only E. & . O. E.